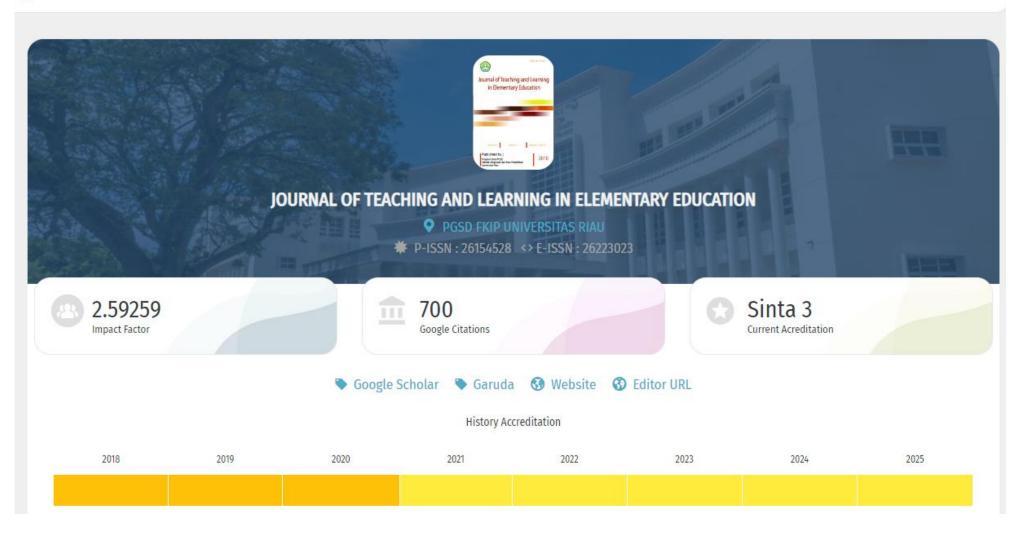

# Journal of Teaching and Learning in Elementary Education

### ELEMENTARY SCHOOL TEACHER EDUCATION STUDY PROGRAM FACULTY OF EDUCATION AND TEACHER TRAINING, UNIVERSITAS RIAU

Kampus Bina Widya Km 12,5 Simpang Baru Pekanbaru 28293 – Indonesia Website: <u>https://ejournal.unri.ac.id/index.php/JTLEE</u>